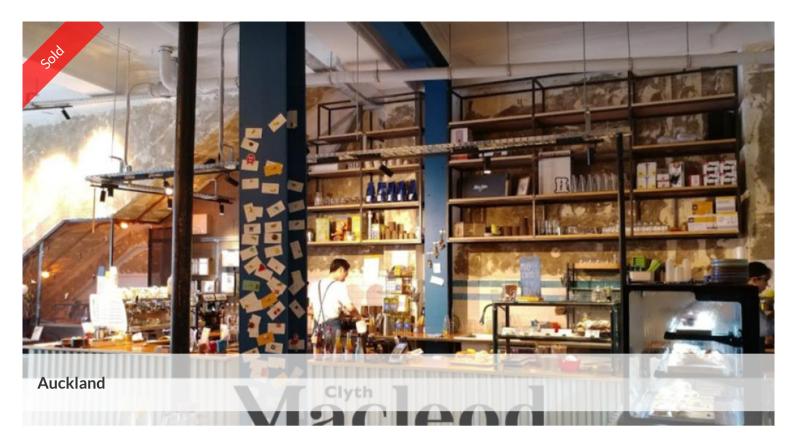

## CLOSED CAFE/ RESTAURANT- K ROAD, AUCKLAND CBD

This stunning closed Café/ Restaurant is located in a beautiful historic building in Auckland's CBD on the busy K Road.

Business Highlights:

- Modern, industrial, full fit out included.
- Large spacious premises.
- Favorable lease terms.
- Absolute state of the art Black Eagle coffee machine, and two Nuova Simonelli Grinders included.
- This business is ready to go!