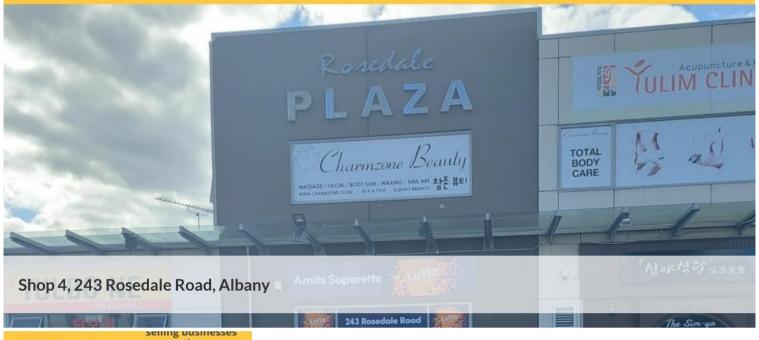

## BUSY COMMERCIAL BUILDING PREMISE FOR LEASE.

This busy commercial building has a retail premise available for lease in a prime location.

The premise is approx 92 m<sup>2</sup> and is situated on a busy main road with great visibility. The building currently occupies 3 Korean restaurants and 1 bakery. Could be ideal for a Dairy, Hair salon, or perhaps other types of retail.

This premise is located at 5/243 Rosedale Rd, Albany.

Rent \$40,000 + GST pa.

Opex: \$5,224.88 + GST pa. (Body)

\$4,988.61 + GST pa. (Rate)

For more Information give Kevin Lee a call on 021575898.

The above information provided has been furnished to us by the vendor/s. We have not verified whether or not that information is accurate and do not have any belief in one way or the other in its accuracy. We do not accept any responsibility to any person for its accuracy and do no more than pass it on. All interested parties should make and rely upon their own inquiries in order to determine whether or not this information is in fact accurate.