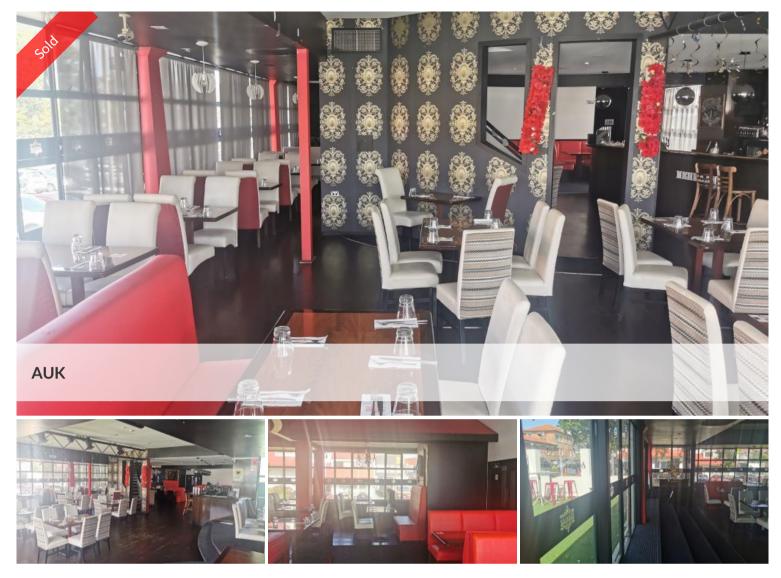

## **RESTAURANT & BAR FOR LEASE**

Located in Howick town center, and surrounded by many offices, residents, and shops. The shop has been smartly designed and fitted with top equipment and plant. The floor area is more than 500sqm.

## Highlights

- Stunning food premises site with own spacious car park.
- Massive space here! Top location with parking.
- Very well designed with top equipment and plants.
- Lease terms and conditions are open to negotiation.
- Price on application/ by negotiation