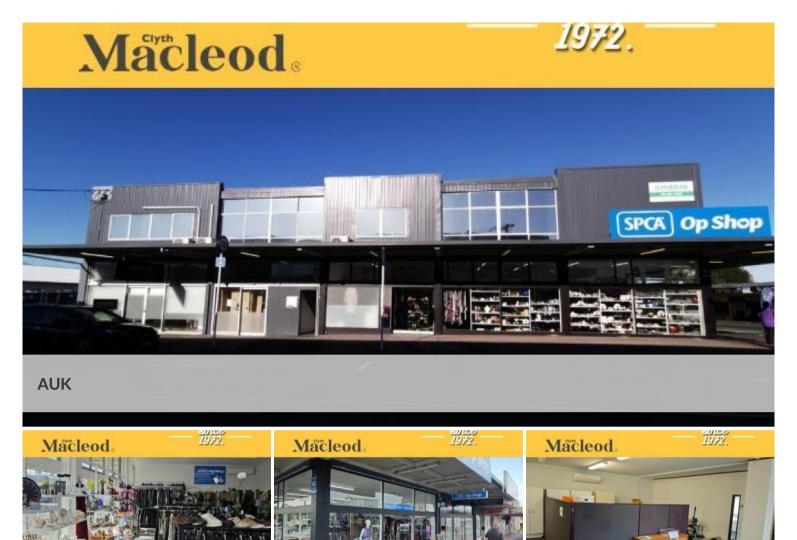

## TOP HOSPITALITY SITES ON PRIME DOMINION RD LOCATION - (CML 11087)

Premium spaces offering versatile areas that are perfect for retail or a restaurant. Located on a prime Dominion Road location.

- Positioned in a great spot of Dominion Road that enjoys high visibility and foot traffic, making it ideal to attract and retain customers.
- Dedicated entrance on the south side ensures easy and direct access for customers and workers.
- Glass windows maximize the natural light, creating an inviting atmosphere.
- The open space can easily be tailored to accommodate various business models, whether you require a showroom, office space or a customer service centre.
- Available in the First Quarter of 2025.
- 95 sqm
- 103 sqm
- 114 sqm (corner site)
- 300 sqm